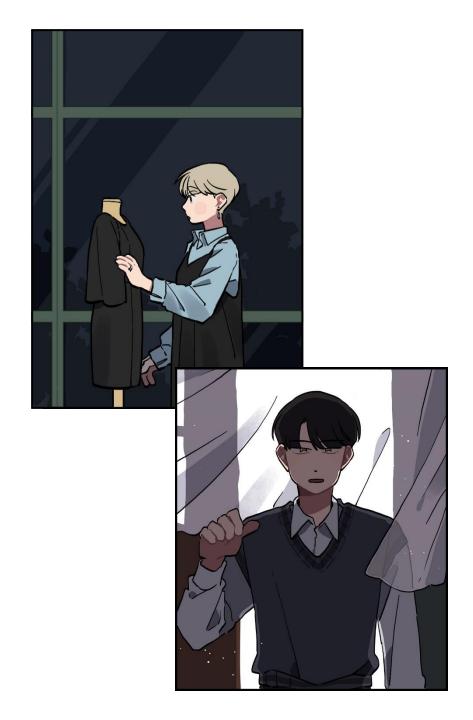

#### Long time no see sister

Lee Sarang was not able to play comfortably with anyone as a child under her strict parents. Her only playmate was her brother Ji Horang.

Her childhood trauma made everyone look like an animal, but Ji Horang was different. But she hadn't seen him for a long time, and she opened a dressmaker and looked for him.

## **College student**

Ji Sa-rang's only playmate in childhood In Lee Sarang's eyes, he seemed to be the only human