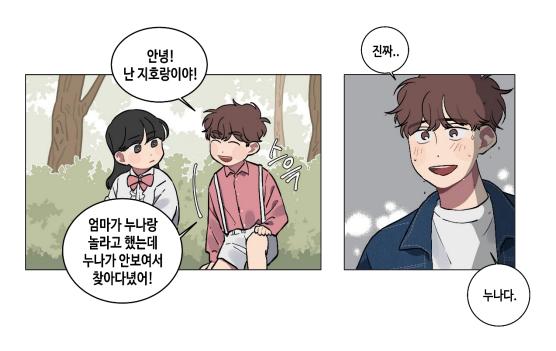

#### Long time no see sister

Lee Sarang was not able to play comfortably with anyone as a child under her strict parents. Her only playmate was her brother Ji Horang.

Her childhood trauma made everyone look like an animal, but Ji Horang was different. But she hadn't seen him for a long time, and she opened a dressmaker and looked for him.