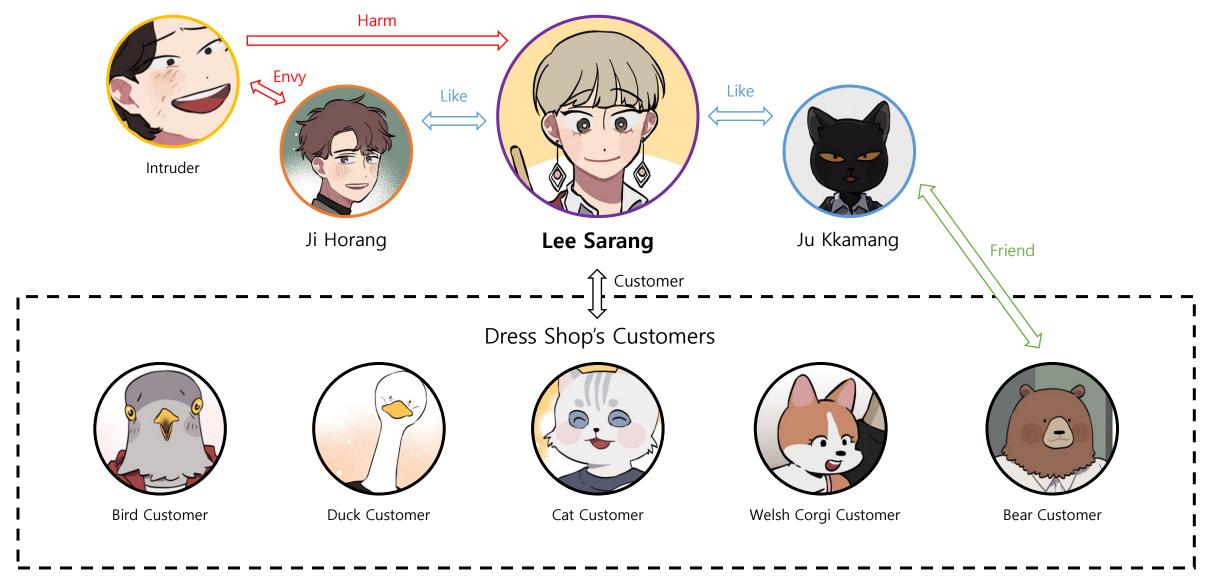

## 04 Character Relationship Diagram

#### People look like animals

Lee Sarang has a secret. That is to her eyes everyone in the world looks like an animal! But if there's an exception... that person is Ji Horang, who was close to me when I was young. But why does the face of the cat guest change to a person...?

#### Long time no see sister

Lee Sarang was not able to play comfortably with anyone as a child under her strict parents. Her only playmate was her brother Ji Horang.

Her childhood trauma made everyone look like an animal, but Ji Horang was different. But she hadn't seen him for a long time, and she opened a dressmaker and looked for him.

#### The black cat fell in love with the dressmaker

Contrary to the misunderstanding that I was ignoring a friend's favor at first. Seeing Lee Sarang's kind and affectionate side, Ju kkamang is getting more and more immersed.

#### Ji horang's friend, Lee Sarang's shop intruder

Jiho-rang, who met Lee Sa-rang, was excited and bragged to his friends. However, his friend who hated him, who is popular, broke into Jiho-rang's friend, Lee Sa-rang's dress shop.